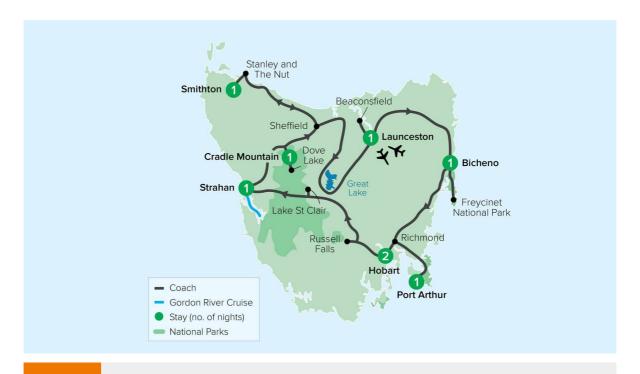

# Map & Itinerary

## Arrive Launceston, Beaconsfield \*

### Insider Experience

Visit the gold mining town of Beaconsfield, and take a guided tour of the Mine and Heritage Centre.

#### Insider Experience

Enjoy canapés and a Welcome Drink at the James Boag's Brewery.

On arrival, you'll transfer to your hotel In Launceston. Enjoy a picturesque journey following the Tamar River and spend the rest of the day enjoying a selection of Insider Experiences before a Welcome Dinner at your hotel.

Stay: Launceston, Hotel Grand Chancellor

Daily: • Dinner