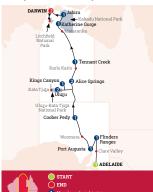

# Save 50% off single supplements

Outback Adventure MAAD 15 Day Guided Holiday | Adelaide to Darwin

# HIGHLIGHTS

- Visit a self-sufficient outback property and explore the  $\bigcirc$ night skies with the family's telescopes.
- P Local specialists take you underground in search of opals, through vineyards, and into Indigenous life in Kakadu.
- Delve into Aboriginal rock art as you walk through ancient sites at Ubirr and Nourlangie in Kakadu.
- Your contribution to National Parks and Wildlife protects ()Australia's wilderness.