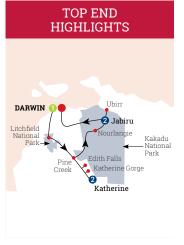

# FOR MORE SOLO TRAVELLER SAVINGS VISIT:aatkings.com/solo-traveller

**6 Day Guided Holiday** NDKD Darwin return

| Solo Travellers         | Was \$2,855pp |
|-------------------------|---------------|
| SAVE <sup>\$</sup> 315* | Now \$2,540pp |
|                         |               |

#### HIGHLIGHTS

•Explore Katherine and Darwin •Experience the beauty of Kakadu and

- Litchfield National Parks
- Enjoy guided tours of the rock paintings at Nourlangie and Ubirr