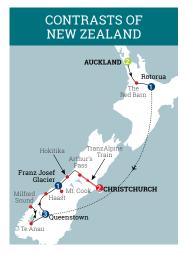

#### **10 day Guided Holiday** IZANB Auckland → Christchurch

#### HIGHLIGHTS

• Cruise spectacular Milford Sound • Ride the TranzAlpine Train • Enjoy free time in Queenstown

**10 Day Guided Holiday** FHLH Hobart return

Solo Travellers SAVE \$443\* Was \$4,360pp Now \$3,918pp